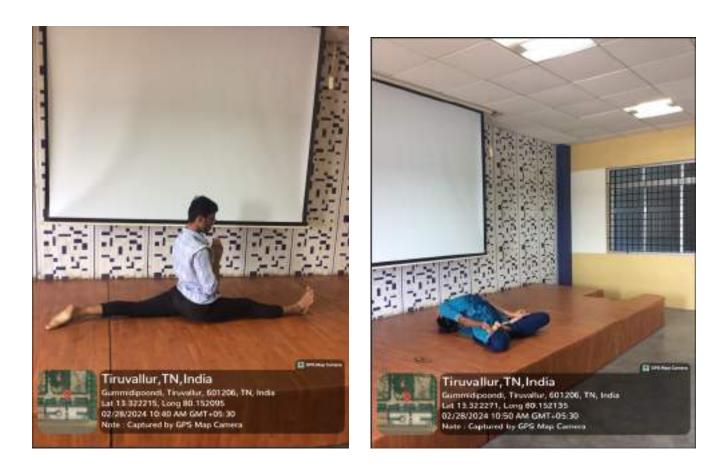

#### **SCREENSHOTS:**

Totally 10 students have participated in the contest. The student's performance was evaluated with the number of yoga asana presented by the students with the correct asana rules. The following students were shortlisted as winners based on their score obtained.

### Winners Details:

| PLACE | NAME         | ROLL NO           | YEAR |
|-------|--------------|-------------------|------|
| 1     | 111621102065 | KATTA DINESH      | Ш    |
| 2     | 111621102081 | M SHESHANK        |      |
| 3     | 111622102116 | POLISHETTY BALAJI | II   |