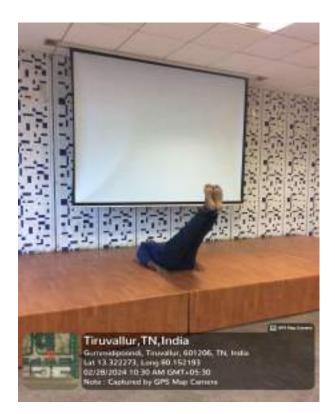

#### **SCREENSHOTS:**

Totally 10 students have participated in the contest. The student's performance was evaluated with the number of yoga asana presented by the students with the correct asana rules. The following students were shortlisted as winners based on their score obtained.