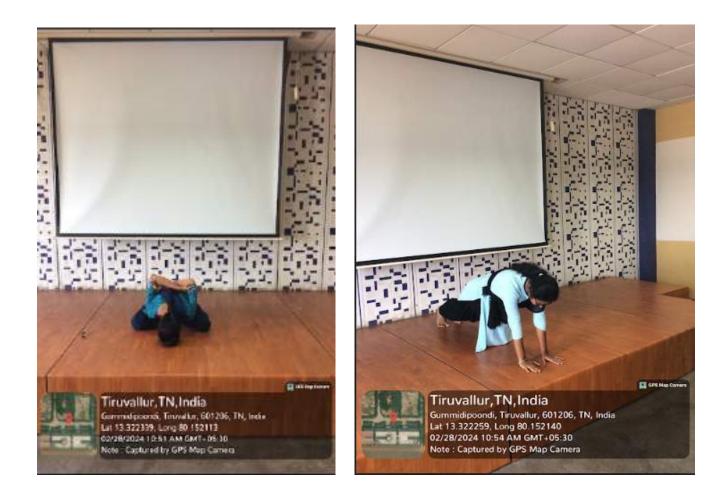

#### **SCREENSHOTS:**

Totally 10 students have participated in the contest. The student's performance was evaluated with the number of yoga asana presented by the students with the correct asana rules. The following students were shortlisted as winners based on their score obtained.

### Winners Details:

| PLACE | NAME         | ROLL NO           | YEAR |
|-------|--------------|-------------------|------|
| 1     | 111621102065 | KATTA DINESH      | Ш    |
| 2     | 111621102081 | M SHESHANK        |      |
| 3     | 111622102116 | POLISHETTY BALAJI | II   |