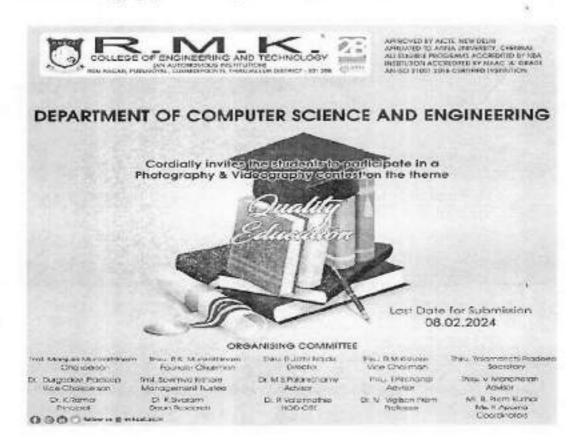

# **CLUB ACTIVITIES**

Academic Year: 2023-2024

| S.<br>NO. | Name of the<br>Club   | Club<br>Coordinator                   | Activity<br>Conducted<br>Date                   | Title of<br>the<br>Activity |
|-----------|-----------------------|---------------------------------------|-------------------------------------------------|-----------------------------|
| 1         | Coding Club           | Ms. Saranya R<br>Dr. Sivasubramani    | Codeathon 2024                                  | Every Sunday                |
| 2         | Photography<br>Club   | Mr. Prem Kumar R<br>Ms. Aparna P      | Quality Education                               | 09.02.2024                  |
| 3         | Eco Dirt Club         | Mr. Anish T.P<br>Ms. Kalaipriya V     | Urbanization And<br>Environmental Imbalance     | 15.03.2024                  |
| 4         | Literary Art<br>Club  | Ms. Jayabharathi R<br>Ms. Manjula G   | Quality Education                               | 10.02.2024                  |
| 5         | Creative Art<br>Club  | Ms. Yuvasri B<br>Ms. Vithya V T       | Mime - Quality Education                        | 17.02.2024                  |
| 6         | Quiz Club             | Ms. Anto Gracious L A<br>Ms. Nithya A | Quiz Competition                                | 07.02.2024                  |
| 7         | Poster making<br>Club | Ms. Sandhiya R<br>Ms. Sreelekha P     | Nurture Young Minds,<br>Create a Safety Culture | 29.02.2024                  |
| 8         | Yoga Club             | Ms. Rajasuguna<br>Ms. JemiGold. P     | Yoga Contest                                    | 28.02.2024                  |

### REPORT ON PHOTOGRAPHY CLUB

RMKCET PHOTOGRAPHY CLUB has organized a Photography Competition in the Department of Computer Science and Engineering under the theme "QUALITY EDUCATION" on 09.02.2024. The Photography contest is conducted to exhibit the photos clicked by the II, III & IV Year students of CSE Department. The photos were judged by Mr. R. Prem Kumar and Ms. P. Aparna, top 2 photos were selected in the competition.

#### Brochure of Photography Club on "QUALITY EDUCATION"