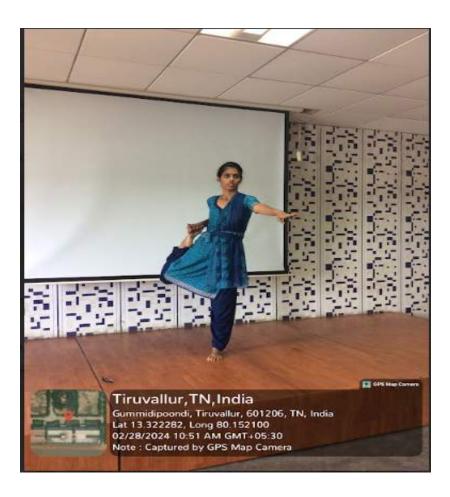

### R.M.K. College of Engineering and Technology (An Autonomous Institution) Department of Computer Science and Engineering REPORT ON CREATIVE ART CLUB Academic year 2023-2024

RMKCET CREATIVE ART CLUB organized a MIME Contest in the Department of Computer Science and Engineering under the theme "Quality Education" on 17.02.2024. The MIME contest was conducted to promote creativity and showcase talents of the II and III Year students of CSE Department. The contest was conducted by Ms. V.T. Vithya and Ms. B.Yuvasri and top 2 teams were selected in the competition.

The students presented their wide range of creativity and were devoted to exhibit that "Quality Education" plays a major role in every student's life.