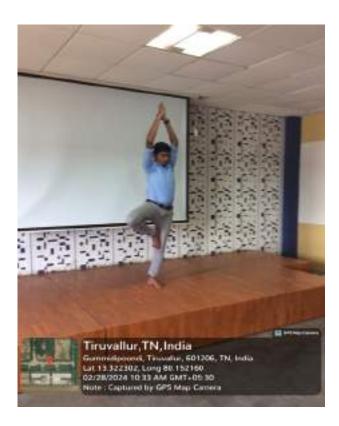

#### **SCREENSHOTS:**

Totally 10 students have participated in the contest. The student's performance was evaluated with the number of yoga asana presented by the students with the correct asana rules. The following students were shortlisted as winners based on their score obtained.