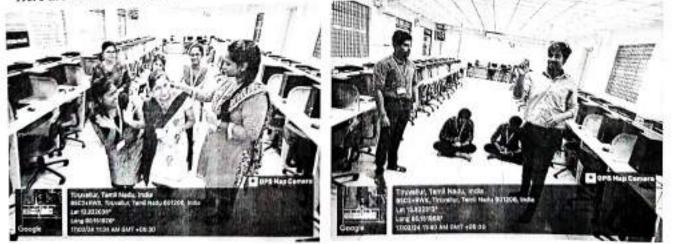

Here are some contest pictures:

The students performed with their imaginative storytelling and masterful performances on the theme "Quality Education". The winner and the runners were nominated by Ms. P. APARNA, AP/CSE.