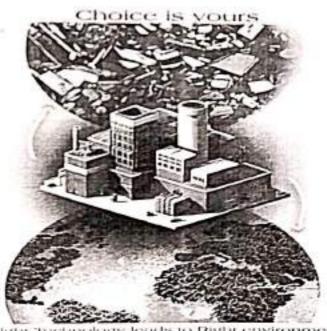

# Role Of Technology in Waste Management

The Poster Making Club of the Department of Computer Science and Engineering had planned to organize a competition for second and third-year students on February 18, 2024. The competition's theme was "The Role of Technology in Waste Management," and students were required to present their posters on that day. A total of 24 posters were submitted by students from the second and third years, which were then presented.

The competition was a showcase of innovative ideas and creative solutions proposed by the students regarding the integration of technology in waste management. The posters presented a wide range of concepts, from smart waste bins to advanced recycling technologies. Each poster was a reflection of the students' understanding and vision for a cleaner and more sustainable future.