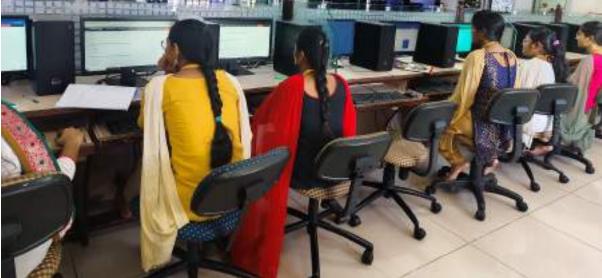

### REPORT ON PHOTOGRAPHY CLUB

RMKCET PHOTOGRAPHY CLUB has organized a Photography Competition in the Department of Computer Science and Engineering under the theme "QUALITY EDUCATION" on 09.02.2024. The Photography contest is conducted to exhibit the photos clicked by the II, III & IV Year students of CSE Department. The photos were judged by Mr. R. Prem Kumar and Ms. P. Aparna, top 2 photos were selected in the competition.

The students have presented their wide range of photographs taken outdoors and devoted to displaying the importance of Quality Education.