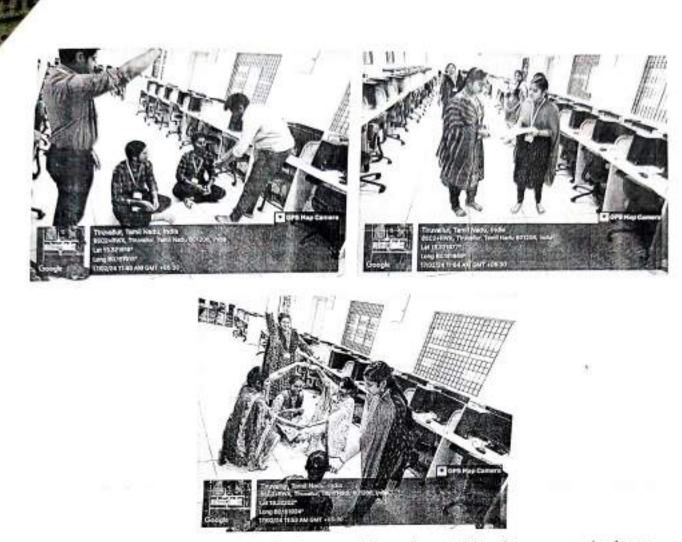

Here are some contest pictures:

The students performed with their imaginative storytelling and masterful performances on the theme "Quality Education". The winner and the runners were nominated by Ms. P. APARNA, AP/CSE.