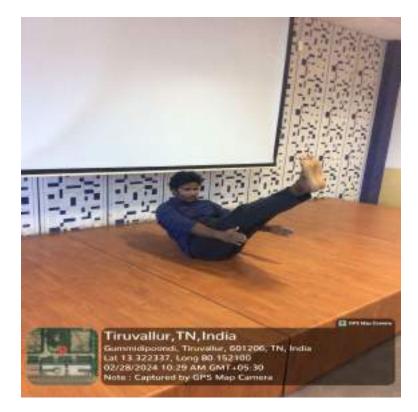

#### **SCREENSHOTS:**

Totally 10 students have participated in the contest. The student's performance was evaluated with the number of yoga asana presented by the students with the correct asana rules. The following students were shortlisted as winners based on their score obtained.