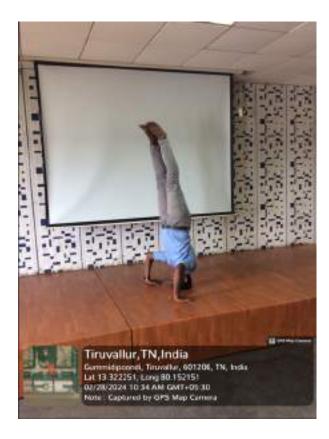

#### **SCREENSHOTS:**

Totally 10 students have participated in the contest. The student's performance was evaluated with the number of yoga asana presented by the students with the correct asana rules. The following students were shortlisted as winners based on their score obtained.