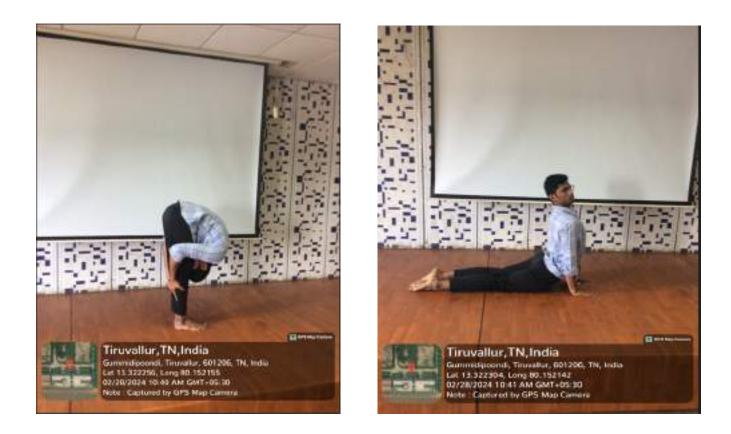

#### **SCREENSHOTS:**

Totally 10 students have participated in the contest. The student's performance was evaluated with the number of yoga asana presented by the students with the correct asana rules. The following students were shortlisted as winners based on their score obtained.

### Winners Details:

| PLACE | NAME         | ROLL NO           | YEAR |
|-------|--------------|-------------------|------|
| 1     | 111621102065 | KATTA DINESH      | Ш    |
| 2     | 111621102081 | M SHESHANK        |      |
| 3     | 111622102116 | POLISHETTY BALAJI | II   |