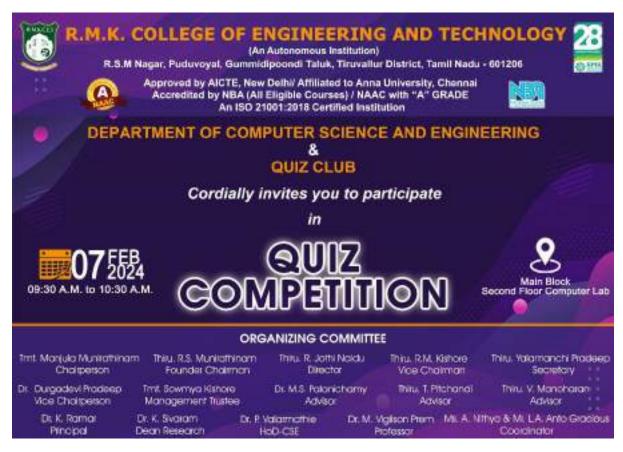

### QUIZ CLUB REPORT

Department of Computer Science and Engineering and Quiz Club together conducted a "Quiz Competition" on 07.02.2024 for II Year (IV Sem) &III Year( VI Sem) Students in the Main Block Computer Lab at 10:30 to 11:30 AM.

### **Event Poster**