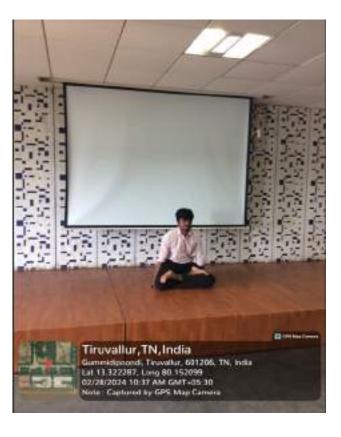

### **YOGA CLUB - REPORT**

### Academic year 2023-2024 Even Semester

Department of Computer Science and Engineering organizes Club activities for the academic year 2023-2024 Even semester. Totally six events were planned to be conducted which includes three technical events and three non-technical events. In this "Yoga Club" conducted a Yoga Competition for II-, III- & IV-year CSE students, totally 16 Students have registered for the event. A circular was posted to the students to intimate the date and time and the mode of conducting the contest dated on 26-02-2024 and the event was conducted on 28- 02-2024.