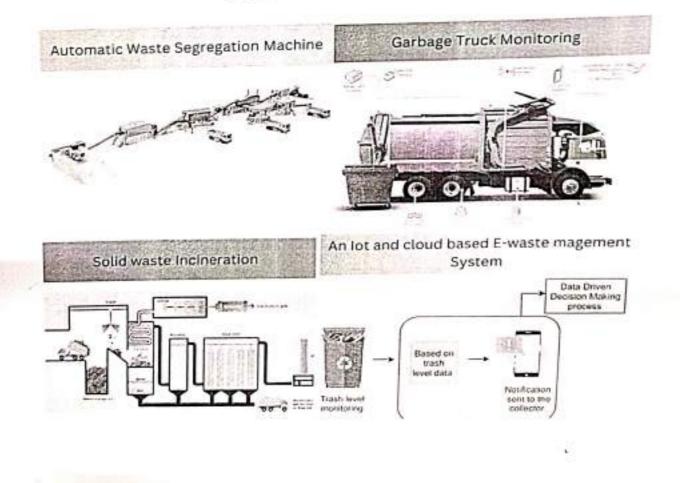

# Role Of Technology in Waste Management

The Poster Making Club of the Department of Computer Science and Engineering had planned to organize a competition for second and third-year students on February 18, 2024. The competition's theme was "The Role of Technology in Waste Management," and students were required to present their posters on that day. A total of 24 posters were submitted by students from the second and third years, which were then presented.

The competition was a showcase of innovative ideas and creative solutions proposed by the students regarding the integration of technology in waste management. The posters presented a wide range of concepts, from smart waste bins to advanced recycling technologies. Each poster was a reflection of the students' understanding and vision for a cleaner and more sustainable future.

The faculty members evaluated the posters based on criteria' such as creativity, relevance to the theme, and clarity of presentation. After careful deliberation, the winners were selected for their outstanding contributions to the field of waste management through technology. Overall, the competition was a great success, showcasing the talent and dedication of the students in addressing real-world challenges through innovative technological solutions. It not only provided a platform for students to showcase their skills but also raised awareness about the importance of using technology to manage waste effectively. The Poster Making Club hopes to organize similar events in the future to continue promoting creativity and innovation among students.